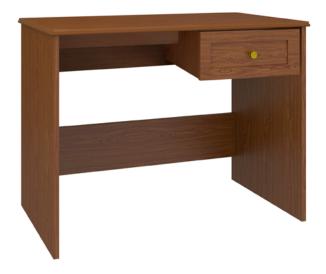

# lancaster

Desk

## lancaster

The Lancaster Collection offers unobtrusive refinement and skilled craftsmanship to form the perfect balance between function and beauty. Rich OG detailing on the tops and recessed insert panels set into chamfered frames on doors and drawers. Collection available with or without contrasting edges as well as custom color combinations.

Model: LADK101R 40.5W 19.5D 30H

**Chamfered Frames** 

The raised overlay on this collection adds a classic style feature.

Drawers

Are constructed with both dowel and mechanical fasteners for additional strength. 100lb static and dynamic load Euro Drawer Slides allow for easy opening and closing.

**Optional Widths** 

Choose from 3 optional widths - 40.5", 45.25" or 69".