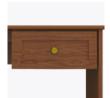

Model: LADK101R 40.5W 19.5D 30H

**Chamfered Frames** 

The raised overlay on this collection adds a classic style feature.

Drawers

Are constructed with both dowel and mechanical fasteners for additional strength. 100lb static and dynamic load Euro Drawer Slides allow for easy opening and closing.