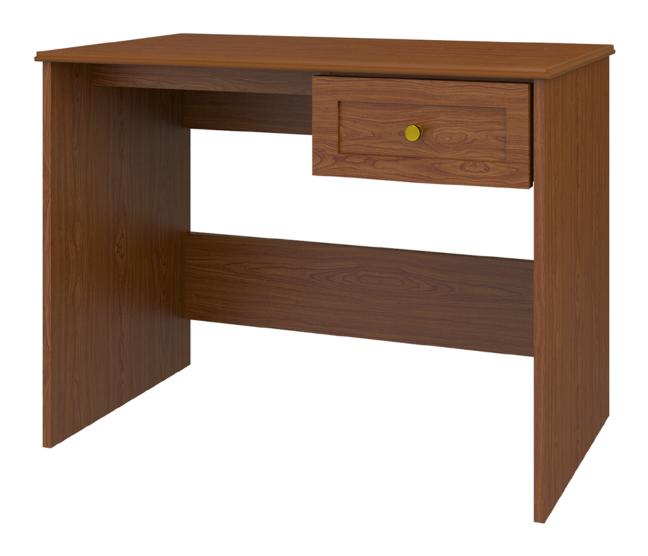

# lancaster

Desk

## lancaster

The Lancaster Collection offers unobtrusive refinement and skilled craftsmanship to form the perfect balance between function and beauty. Rich OG detailing on the tops and recessed insert panels set into chamfered frames on doors and drawers. Collection available with or without contrasting edges as well as custom color combinations.

Model: LADK101R 40.5W 19.5D 30H

**Chamfered Frames** 

The raised overlay on this collection adds a classic style feature.

Drawers

Are constructed with both dowel and mechanical fasteners for additional strength. 100lb static and dynamic load Euro Drawer Slides allow for easy opening and closing.

**Optional Widths** 

Choose from 3 optional widths - 40.5", 45.25" or 69".