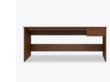

unction and beauty. Rich OG detailing on the tops and recessed insert panels set into chamfered frames on doors and drawers. Collection available with or without contrasting edges as well as custom color combinations.



Model: LADK101R 40.5W 19.5D 30H

#### Features



#### **Durable Finish**

Kwalu's proprietary finish doesn't have any of the drawbacks of wood. The finish is moisture impervious, easy to clean and maintenance-free.



**OG Edging on Top** 

This traditional 3/8" tiered edging on the top adds character.



**Chamfered Frames** 

The raised overlay on this collection adds a classic style feature.



Drawers

Are constructed with both dowel and mechanical fasteners for additional strength. 100lb static and dynamic load Euro Drawer Slides allow for easy opening and closing.



**Optional Widths** 

Choose from 3 optional widths - 40.5", 45.25" or 69".



#### 10 Year Warranty

We offer a 10 Year Performance Warranty on both construction and finish, so the product is guaranteed to stay looking like new for 10 years.

### Statement of Line



40.5W 19.5D 30H

LADK101R

40.5W 19.5D 30H



LADK102L

45.25W 19.5D 30H



LADK102R

45.25W 19.5D 30H



LADK103L 69W 19.5D 30H



69W 19.5D 30H